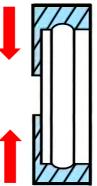

# TYRE DESIGN

STEEL BEARING

PLASTIC BEARING

Thanks to the flange it is capable of enduring the high radial load.