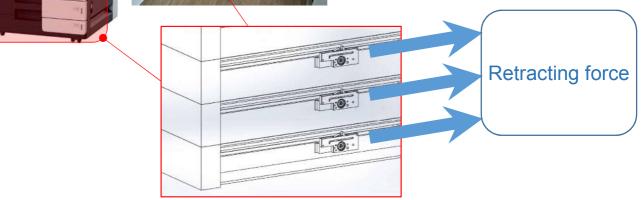

# SR5 - RETRACTABLE BRAKING SYSTEM

CRITERION SPECIFICATION \*Customization Available

■ APPLICATION

Drawer of copy machine Drawer of kitchen shelf

 $^{\circ}$ 