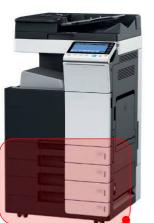

# SR5 - RETRACTABLE BRAKING SYSTEM

CRITERION SPECIFICATION \*Customization Available

■ APPLICATION

Drawer of copy machine Drawer of kitchen shelf

 $^{\circ}$ 