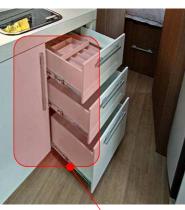

# SR5 - RETRACTABLE BRAKING SYSTEM

CRITERION SPECIFICATION \*Customization Available

■ APPLICATION

Drawer of copy machine Drawer of kitchen shelf

 $^{\circ}$ 