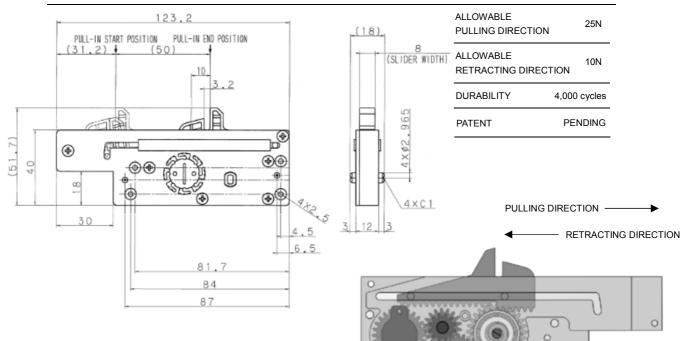

# SR5 - RETRACTABLE BRAKING SYSTEM

CRITERION SPECIFICATION \*Customization Available

■ APPLICATION

Drawer of copy machine Drawer of kitchen shelf

 $^{\circ}$ 