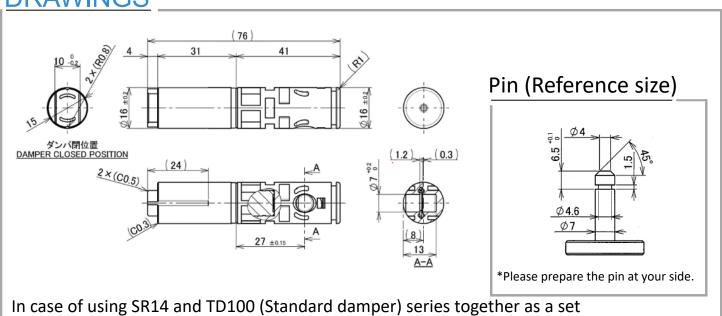

## **DRAWINGS**

### HOW TO USE

SR14 can be used as a support part of TOK's dampers.

Following product lineup are now available: SR14-TD100A1-10K,15K,20K,25K SR14-TD100B1-10K,15K,20K,25K