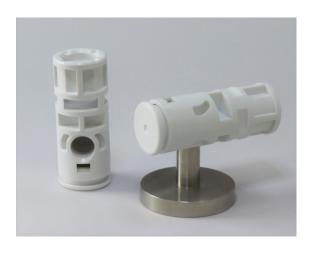

# **SR14** for soft-close & quick-release system

This support parts for TOK's damper realizes the combination of soft-close & quick-release system.

#### BENEFIT

It can be saved installation space with most compact design among similar products in market, according to our research.

#### **APPLICATION**

- ✓ Toilet seat & cover ✓ Garbage can lid
- ✓ Washing machine 
  ✓ Display showcase