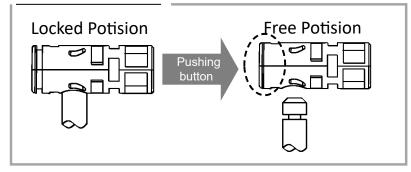

# **SR14** for soft-close & quick-release system

This support parts for TOK's damper realizes the combination of soft-close & quick-release system.

### HOW TO USE

SR14 can be used as a support part of TOK's dampers.

Following product lineup are now available: SR14-TD100A1-10K,15K,20K,25K SR14-TD100B1-10K,15K,20K,25K